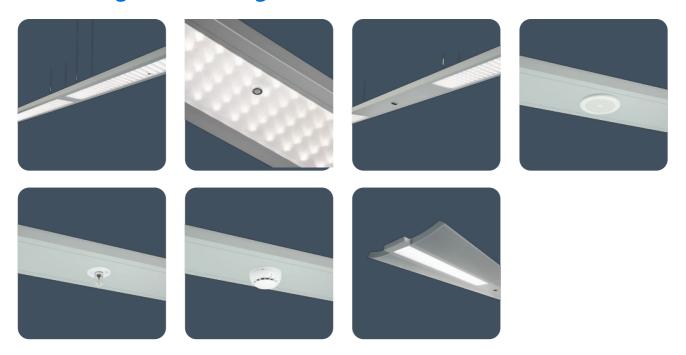

# Suspended direct/indirect LED luminaires with ancilliary cable channel

The Thorlux Light Line Integra is an extension to the extremely successful suspended direct/indirect Thorlux Light Line range.

The Integra, designed as an all-in-one lighting and cable trunking solution features one earth shielded cable channel either side of the luminaire allowing on site fitment of wiring for ancillary equipment such as integrated fire detection, public address systems and telecommunications/IT cabling.

The infill sections for the Integra range feature optional 8 W Mina-S LED spotlights.

Applications: Schools, offices.

- Direct/indirect illumination
- Continuously mounted using link kits
- Supplied fully assembled
- Supplied with easily adjustable wire suspensions
- Fitted with plug and socket connections