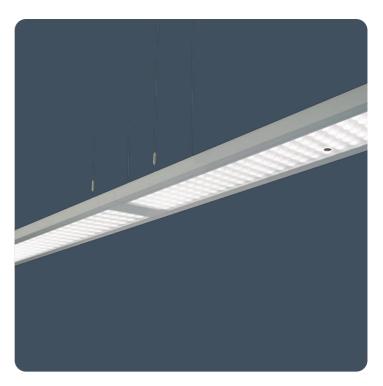

# Suspended direct/indirect LED luminaires with ancilliary cable channel

The Thorlux Light Line Integra is an extension to the extremely successful suspended direct/indirect Thorlux Light Line range.

The Integra, designed as an all-in-one lighting and cable trunking solution features one earth shielded cable channel either side of the luminaire allowing on site fitment of wiring for ancillary equipment such as integrated fire detection, public address systems and telecommunications/IT cabling.

The infill sections for the Integra range feature optional 8 W Mina-S LED spotlights.

Applications: Schools, offices.

- Direct/indirect illumination
- Continuously mounted using link kits
- Supplied fully assembled
- Supplied with easily adjustable wire suspensions
- Fitted with plug and socket connections