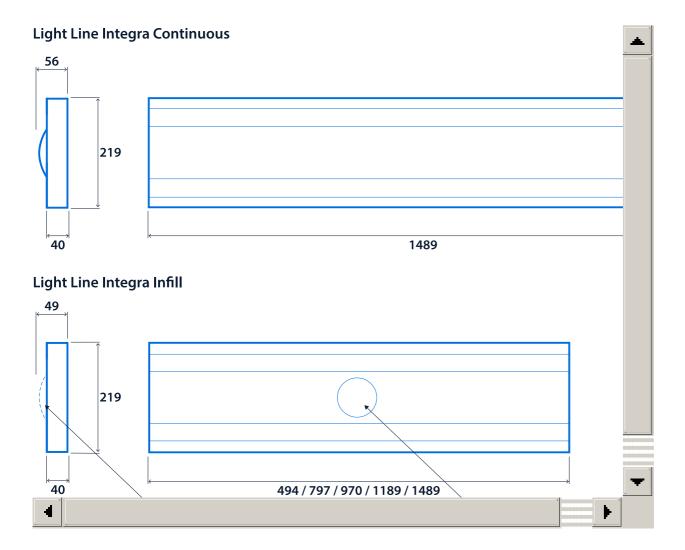

s             | Battery specification | Nickel Metal Hydride (NiMH) |
| Power                         |                     |                       |                             |
| LED power                     | 24 W - 42 W         | Circuit power         | 28 W - 48 W                 |
| LED characteristics           |                     |                       |                             |
| CRI                           | 80+                 | Colour temperature    | 4000 K                      |
| Rated life (hours)            | 90 K - L80/B10      |                       |                             |

## **Thorlux Light Line Integra**



Compliance

UKCA Yes CE Yes

Energy efficiency class This product contains a light source of

energy efficiency class A

#### **Dimensions**



## **Thorlux Light Line Integra**





### Click or scan here

View Thorlux Light Line Integra variants using our online filtering tool



Information is correct as of 29 Dec 2024, however must not be interpreted as a guarantee of individual product performance and/or characteristics. We reserve the right to alter specifications and designs without prior notice.