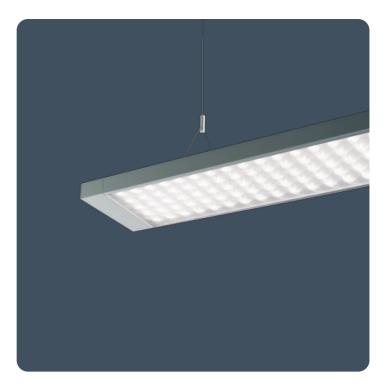

#### Suspended direct/indirect LED luminaires

High performance LED. Available as individually suspended, end to end or continuous versions using infill sections and corner joints. Ultra-slim-line, with excellent uniform upward light performance. Supplied pre-wired and fully assembled, complete with suspensions, for rapid installation.

Infill sections are complete with interconnecting wiring and can contain spotlights or emergency SmartScan LED downlighters.

Applications: Offices, school, libraries.

- Direct/indirect illumination
- Individual or continuous mounting options
- Supplied fully assembled
- Supplied with easily adjustable wire suspensions