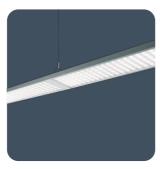

#### Suspended direct/indirect LED luminaires

High performance LED. Available as individually suspended, end to end or continuous versions using infill sections and corner joints. Ultra-slim-line, with excellent uniform upward light performance. Supplied pre-wired and fully assembled, complete with suspensions, for rapid installation.

#### **Light Line Continuous**