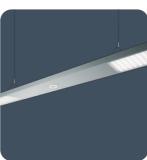

#### Suspended direct/indirect LED luminaires

High performance LED. Available as individually suspended, end to end or continuous versions using infill sections and corner joints. Ultra-slim-line, with excellent uniform upward light performance. Supplied pre-wired and fully assembled, complete with suspensions, for rapid installation.

#### **Light Line Infill**