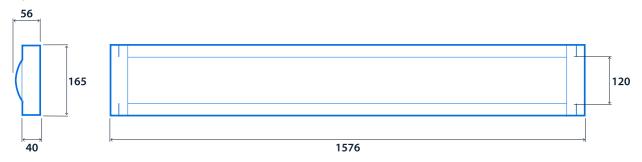

A fused light circuit









| S | ne | cifi | ica | tic | 'n  |
|---|----|------|-----|-----|-----|
| 2 | ρe | CIII | ıca | uc  | 711 |

Mounting Suspended IP rating IP20

Max presence detection height 8 m

Lighting

Lumen output 4,015 lm - 6,485 lm Efficacy Up to 143.4 LL/CW

**Emergency data** 

Emergency lumen output 370 lm Emergency type Maintained

Emergency duration 3 hours Battery specification Nickel Metal Hydride (NiMH)

**Power** 

LED power 24 W - 42 W Circuit power 28 W - 48 W

**LED characteristics** 

 CRI
 80+
 Colour temperature
 4000 K

Rated life (hours) 90 K - L80/B10

Compliance

UKCA Yes CE Yes

Energy efficiency class This product contains a light source of

energy efficiency class A

# **Thorlux Light Line**



#### **Dimensions**

#### **Light Line Individual**



#### **Light Line Continuous**



#### **Light Line Infill**













# **Thorlux Light Line**



### Click or scan here

View Thorlux Light Line variants using our online filtering tool



Information is correct as of 01 Jan 2025, however must not be interpreted as a guarantee of individual product performance and/or characteristics. We reserve the right to alter specifications and designs without prior notice.