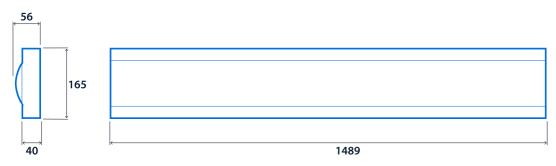

| ne | cifi | ica | tic | 'n  |
|---|----|------|-----|-----|-----|
| 2 | ρe | CIII | ıca | uc  | 711 |

Mounting Suspended IP rating IP20

Max presence detection height 8 m

Lighting

Lumen output 4,015 lm - 6,485 lm Efficacy Up to 143.4 LL/CW

**Emergency data** 

Emergency lumen output 370 lm Emergency type Maintained

Emergency duration 3 hours Battery specification Nickel Metal Hydride (NiMH)

**Power** 

LED power 24 W - 42 W Circuit power 28 W - 48 W

**LED characteristics** 

 CRI
 80+
 Colour temperature
 4000 K

Rated life (hours) 90 K - L80/B10

Compliance

UKCA Yes CE Yes

Energy efficiency class This product contains a light source of

energy efficiency class A

# **Thorlux Light Line**



#### **Dimensions**

#### **Light Line Individual**



#### **Light Line Continuous**



#### **Light Line Infill**













# **Thorlux Light Line**



### Click or scan here

View Thorlux Light Line variants using our online filtering tool



Information is correct as of 01 Jan 2025, however must not be interpreted as a guarantee of individual product performance and/or characteristics. We reserve the right to alter specifications and designs without prior notice.