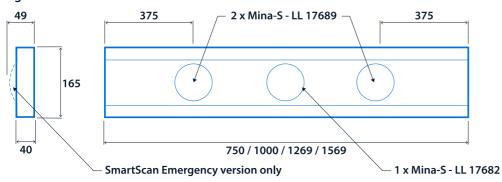

|
|---|----|------|-----|-----|-----|
| 2 | ρe | CIII | ıca | uc  | 711 |

Mounting Suspended IP rating IP20

Max presence detection height 8 m

Lighting

Lumen output 4,015 lm - 6,485 lm Efficacy Up to 143.4 LL/CW

**Emergency data** 

Emergency lumen output 370 lm Emergency type Maintained

Emergency duration 3 hours Battery specification Nickel Metal Hydride (NiMH)

**Power** 

LED power 24 W - 42 W Circuit power 28 W - 48 W

**LED characteristics** 

 CRI
 80+
 Colour temperature
 4000 K

Rated life (hours) 90 K - L80/B10

Compliance

UKCA Yes CE Yes

Energy efficiency class This product contains a light source of

energy efficiency class A

# **Thorlux Light Line**



#### **Dimensions**

#### **Light Line Individual**



#### **Light Line Continuous**



#### **Light Line Infill**













# **Thorlux Light Line**



### Click or scan here

View Thorlux Light Line variants using our online filtering tool



Information is correct as of 01 Jan 2025, however must not be interpreted as a guarantee of individual product performance and/or characteristics. We reserve the right to alter specifications and designs without prior notice.