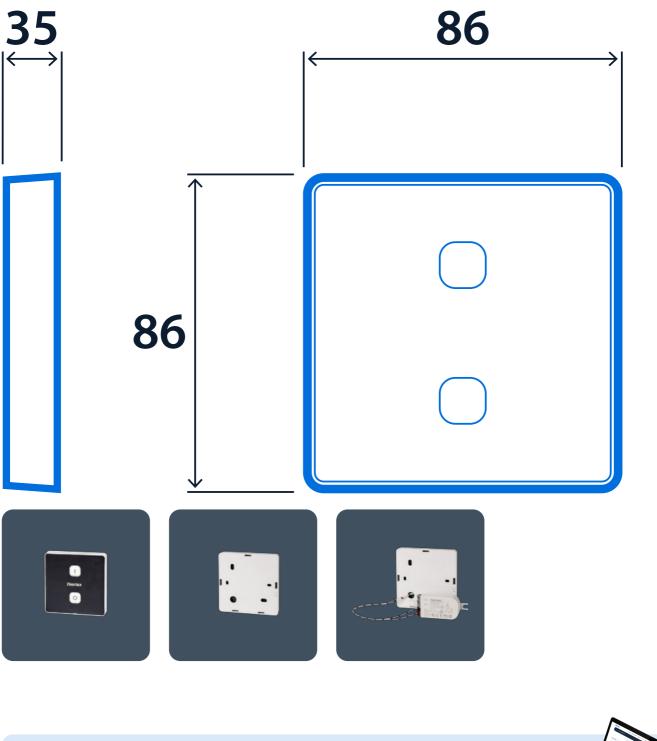

# Wireless manual switching of SmartScan luminaires

Impact resistant manual scene control for SmartScan luminaires. 2 buttons providing On (Eco) and Off.

- 2 buttons providing On (Eco) and Off
- Mains (230 V) or battery powered versions available
- Communicates wirelessly with SmartScan luminaires
- Mains versions have additional wireless connectivity allowing control from the SmartScan App (iOS and Android)
- Requires a 35 mm deep single-gang back box (mains version only)
- Battery version is supplied complete with batteries and selfadhesive tape and can be mounted directly to the wall
- Multiple touch plates can be used to provide multi-point control
- Programmable using the SmartScan programmer





#### Compliance

UKCA Yes CE Yes

### **SmartScan Switch**



#### **Dimensions**



## Click or scan here

View SmartScan Switch variants using our online filtering tool



Information is correct as of 29 Dec 2024, however must not be interpreted as a guarantee of individual product performance and/or characteristics. We reserve the right to alter specifications and designs without prior notice.