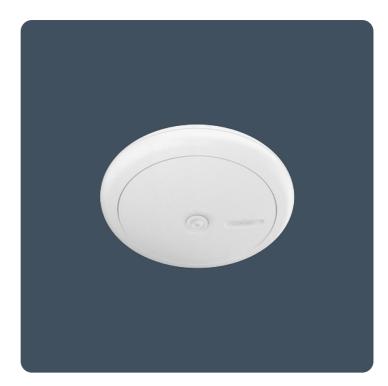

## **SmartScan Stand-alone Sensor**

#### **Enables control of multiple DALI luminaires**

Stand-alone sensor to control up to 10 DALI luminaires from one sensor. Multiple sensors can be linked using SmartScan wireless Motionline technology.

- Polycarbonate body finished white (RAL9016)
- Control the colour temperature of ColourControl luminaires (catalogue number suffixed CC)
- DALI/colour temperature control for up to 10 luminaires (assuming one DALI driver per luminaire)
- Can be used stand-alone without connected luminaires to act as a wireless booster/range extender and/or as a slave PIR to extend detection coverage
- Class II device. Earth connection provided for looping only
- Terminals suitable for 1.5 mm<sup>2</sup> looped cable
- Suitable for mounting heights up to 8 m