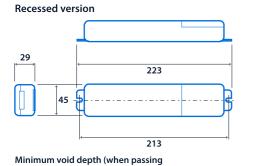

#### **Dimensions**

Sensor connected to controller by 900mm lead

controller through cut-out) - 225

Cut-out - Ø 50