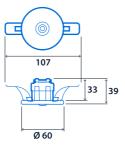

#### **Dimensions**

Sensor connected to controller by 900mm lead

controller through cut-out) - 225

Cut-out - Ø 50