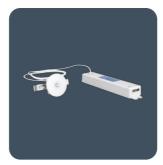

#### **Dimensions**

Sensor connected to controller by 900mm lead

controller through cut-out) - 225

Cut-out - Ø 50