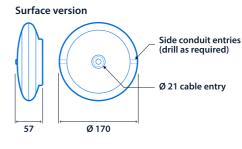

#### **Dimensions**

Sensor connected to controller by 900mm lead

controller through cut-out) - 225

Cut-out - Ø 50