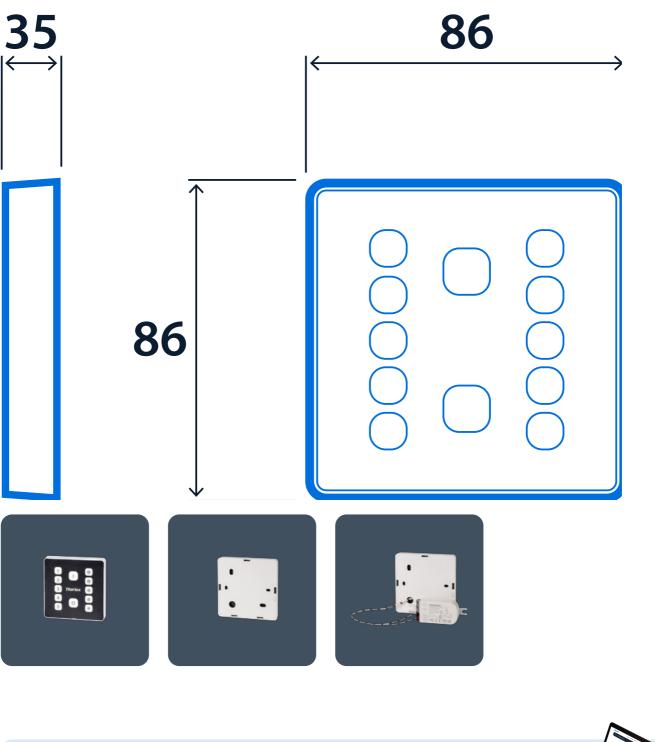

for SmartScan luminaires. 12 buttons providing On (Eco), Off, 5 programmable scenes and 5 fixed dimming levels.

- 12 buttons providing On (Eco), Off, 5 programmable scenes and 5 fixed dimming levels
- Mains (230 V) or battery powered versions available
- Communicates wirelessly with SmartScan luminaires
- Mains versions have additional wireless connectivity allowing control from the SmartScan App (iOS and Android)
- Requires a 35 mm deep single-gang back box (mains version only)
- Battery version is supplied complete with batteries and selfadhesive tape and can be mounted directly to the wall
- Multiple touch plates can be used to provide multi-point control
- Programmable using the SmartScan programmer





#### Compliance

UKCA Yes CE Yes

## **SmartScan Scene**



#### **Dimensions**



### Click or scan here

View SmartScan Scene variants using our online filtering tool



Information is correct as of 29 Dec 2024, however must not be interpreted as a guarantee of individual product performance and/or characteristics. We reserve the right to alter specifications and designs without prior notice.