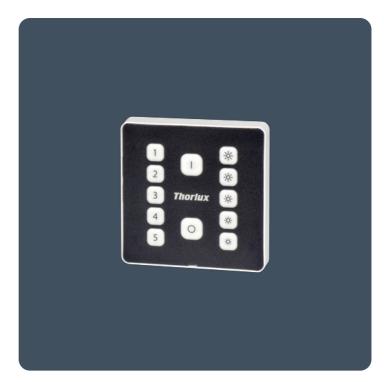

# Wireless scene control of SmartScan luminaires

Impact resistant manual scene control for SmartScan luminaires. 12 buttons providing On (Eco), Off, 5 programmable scenes and 5 fixed dimming levels.

- 12 buttons providing On (Eco), Off, 5 programmable scenes and 5 fixed dimming levels
- Mains (230 V) or battery powered versions available
- Communicates wirelessly with SmartScan luminaires
- Mains versions have additional wireless connectivity allowing control from the SmartScan App (iOS and Android)
- Requires a 35 mm deep single-gang back box (mains version only)
- Battery version is supplied complete with batteries and selfadhesive tape and can be mounted directly to the wall
- Multiple touch plates can be used to provide multi-point control
- Programmable using the SmartScan programmer