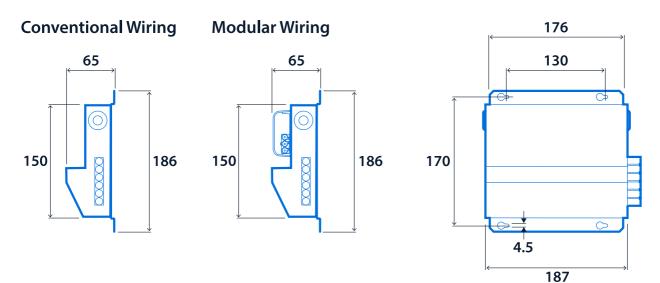

stallation. Connected luminaires are switched according to signals received on the Motionline.

- Steel body finished full polyester powder coat in white
- Allows integration of non-dimming luminaires into a SmartScan installation
- Connected luminaires are switched according to SmartScan wireless signals
- Modular wired version for use with 3-pole LCM leads for fast installation
- Three scenes can be set, options for ON or OFF for each scene
- Adjustable time delay to off from 30 seconds to 10 hours
- 5A maximum total load
- Operates with standard SmartScan Touch Plate and configured with hand held Programmer



#### Specification

| IP rating  | IP20 |    |     |
|------------|------|----|-----|
| Compliance |      |    |     |
| UKCA       | Yes  | CE | Yes |

10000

6

### Dimensions



1

#### **Thorlux** Lighting

## SmartScan Hub





**Click or scan here** View SmartScan Hub variants using our online filtering tool



Information is correct as of 01 Jan 2025, however must not be interpreted as a guarantee of individual product performance and/or characteristics. We reserve the right to alter specifications and designs without prior notice.