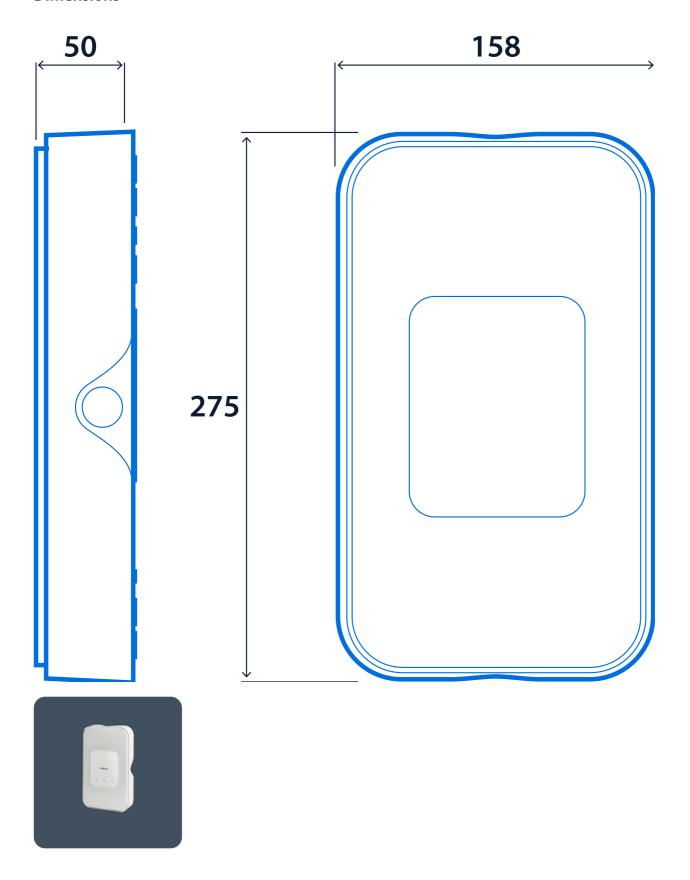

ycarbonate body finished white (RAL9016)
- Central monitoring for up to 50 SmartScan and SmartScan emergency luminaires - ideal for smaller projects
- Central time control for SmartScan External luminaires
- Communicates with the SmartScan website using MQTT mobile telecommunications
- Enables scheduled emergency test times / dates managed using the SmartScan website
- Status Indicators show operational condition
- Software security updates will be provided for a minimum of 10 years
- Ethernet connection for alternate connectivity to SmartScan website

Notes: SmartScan Gateway Lite is limited to a single poll every 24 hours and no live occupancy detection option.





#### **Specification**

IP rating IP65

#### Compliance

UKCA Yes CE Yes

# **SmartScan Gateway Lite**



**Dimensions** 



## **SmartScan Gateway Lite**



### Click or scan here

View SmartScan Gateway Lite variants using our online filtering tool



Information is correct as of 01 Jan 2025, however must not be interpreted as a guarantee of individual product performance and/or characteristics. We reserve the right to alter specifications and designs without prior notice.