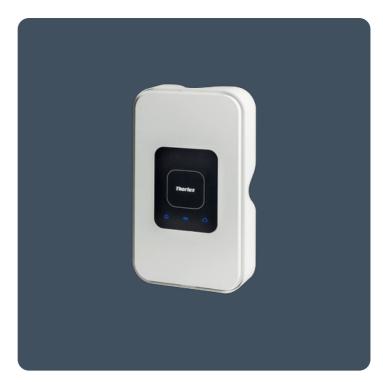

## **SmartScan Gateway**

### Master control and web interface with SmartScan wireless communication

The SmartScan Gateway transmits energy performance and status reports for both standard and emergency luminaires to the SmartScan web server.

- Polycarbonate body finished white (RAL9016)
- Central monitoring for up to 250 SmartScan and SmartScan emergency luminaires. Extra Gateways can be fitted to accommodate more luminaires
- Central time control for SmartScan External luminaires
- Communicates with the SmartScan website using MQTT mobile telecommunications
- Enables scheduled emergency test times / dates managed using the SmartScan website
- Status Indicators show operational condition
- Software security updates will be provided for a minimum of 10 years
- Ethernet connection for alternate connectivity to SmartScan website