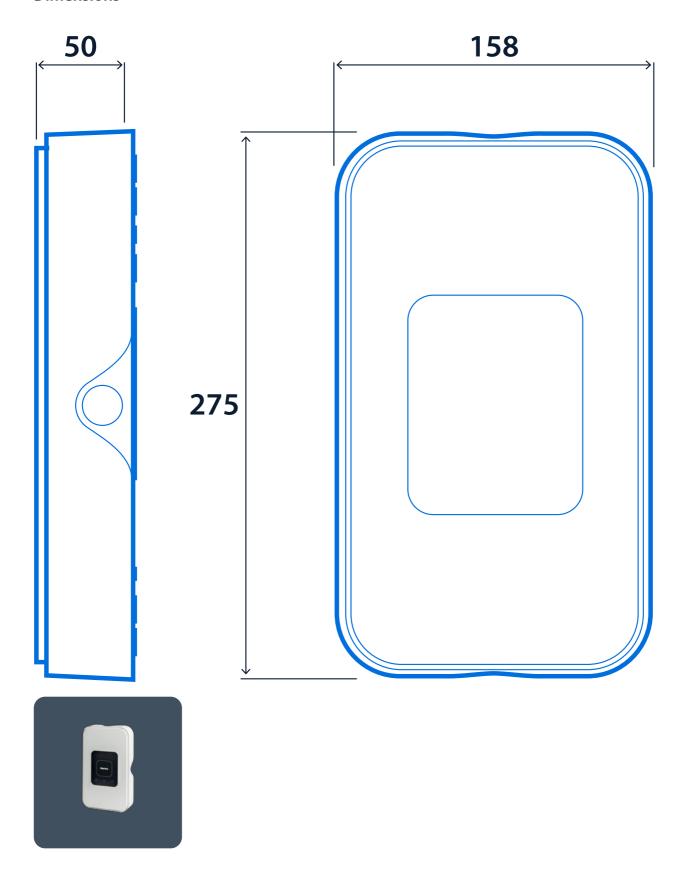

reports for both standard and emergency luminaires to the SmartScan web server.

- Polycarbonate body finished white (RAL9016)
- Central monitoring for up to 250 SmartScan and SmartScan emergency luminaires. Extra Gateways can be fitted to accommodate more luminaires
- Central time control for SmartScan External luminaires
- Communicates with the SmartScan website using MQTT mobile telecommunications
- Enables scheduled emergency test times / dates managed using the SmartScan website
- Status Indicators show operational condition
- Software security updates will be provided for a minimum of 10 years
- Ethernet connection for alternate connectivity to SmartScan website





#### **Specification**

IP rating IP65

#### Compliance

UKCA Yes CE Yes

# **SmartScan Gateway**



**Dimensions** 



2

## **SmartScan Gateway**



### Click or scan here

View SmartScan Gateway variants using our online filtering tool



Information is correct as of 29 Dec 2024, however must not be interpreted as a guarantee of individual product performance and/or characteristics. We reserve the right to alter specifications and designs without prior notice.