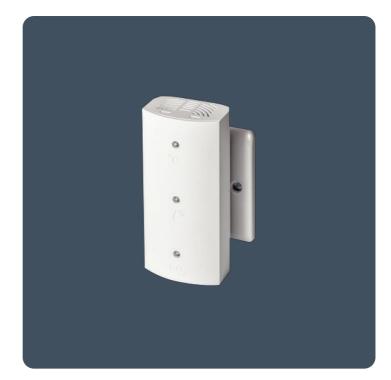

# SmartScan Air Quality Sensor

#### Indoor air quality sensor

Air Quality Sensing provides accurate analysis of the air quality in a room. LED indicators provide live status information, and each day's historical data is automatically uploaded to the SmartScan website providing graphical analysis. SmartScan Platform 2 only.

- Polycarbonate body finished white (RAL9016)
- Monitors temperature, humidity and  $CO_2$  throughout the day
- Uploads data to SmartScan website daily (Gateway required)
- Coloured LED indicators show status
- Can be supplied factory-fitted to a LEXI exit sign or stand-alone for installation on a single gang pattress
- (ABC algorithm) Maintenance free in normal environments. Automatic, Baseline, Correction