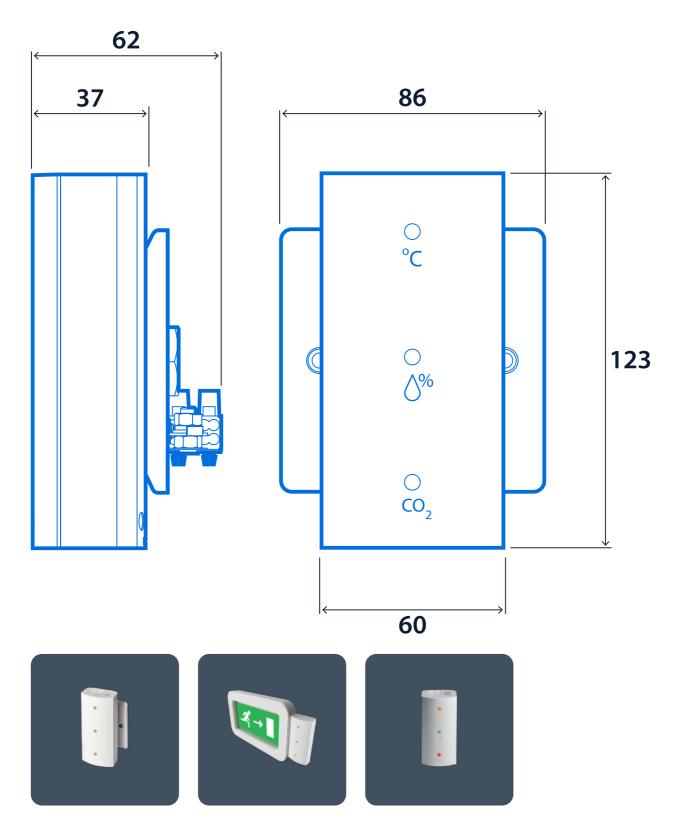

rtScan website providing graphical analysis. SmartScan Platform 2 only.

- Polycarbonate body finished white (RAL9016)
- Monitors temperature, humidity and  $CO_2$  throughout the day
- Uploads data to SmartScan website daily (Gateway required)
- Coloured LED indicators show status
- Can be supplied factory-fitted to a LEXI exit sign or stand-alone for installation on a single gang pattress
- (ABC algorithm) Maintenance free in normal environments. Automatic, Baseline, Correction

Notes: Available pre-fitted to a LEXI exit sign. Suffix LEXI catalogue number with AQS e.g. WLX17463AQS





### Specification

| IP rating  | IP40 |    |     |
|------------|------|----|-----|
| Compliance |      |    |     |
| UKCA       | Yes  | CE | Yes |

1

# SmartScan Air Quality Sensor



### Dimensions



## SmartScan Air Quality Sensor



**Click or scan here** View SmartScan Air Quality Sensor variants using our online filtering tool



Information is correct as of 01 Jan 2025, however must not be interpreted as a guarantee of individual product performance and/or characteristics. We reserve the right to alter specifications and designs without prior notice.