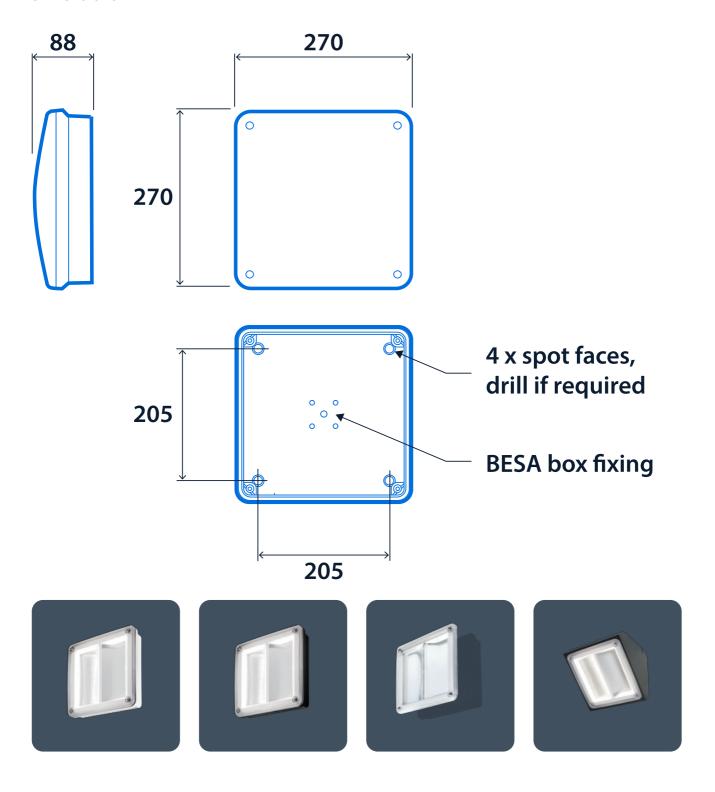

uitable for ceiling, semi-recessed or cornice mounting)





IK10

Up to 113.1 LL/CW





### **Specification**

Mounting Surface IP rating IP66
Impact rating IK10 Max presence detection height 2.4 m

#### Lighting

Optic Clear cover Lumen output 1,535 lm - 2,035 lm

Efficacy Up to 113.1 LL/CW

## **Emergency data**

Emergency lumen output 220 lm - 250 lm Emergency type Maintained

Emergency duration 3 hours Battery specification Nickel Metal Hydride (NiMH)

#### **Power**

LED power 12 W - 16 W Circuit power 15 W - 18 W

#### **LED** characteristics

CRI 80+ Colour temperature 4000 K

Rated life (hours) 100 K - L80/B10

#### Compliance

UKCA Yes CE Yes

Energy efficiency class This product contains a light source of

energy efficiency class B

# **Prismalette Pro**



### **Dimensions**



# **Prismalette Pro**



# Click or scan here

View Prismalette Pro variants using our online filtering tool



Information is correct as of 01 Jan 2025, however must not be interpreted as a guarantee of individual product performance and/or characteristics. We reserve the right to alter specifications and designs without prior notice.