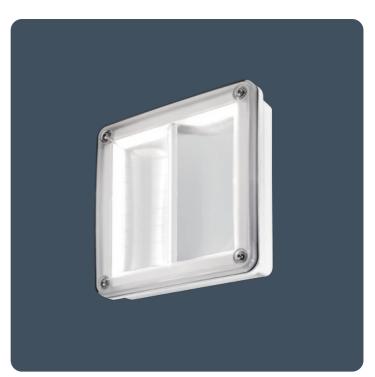

## **Prismalette Pro**

#### LED vandal-resistant luminaires

Luminaires suitable for internal or external use. Strong high-pressure die-cast aluminium body and flame-retardant polycarbonate cover. Edge-lit design distributes the light where it is needed reducing light pollution. Maintained emergency versions and microwave detector versions are available.

Applications: security areas, precincts, subways, passages and corridors.

- Strong high-pressure die-cast LM2 aluminium body
- 3 mm fire-retardant polycarbonate cover
- Two distribution versions optimised for wall or ceiling mounting
- Tamper-resistant cover screws as standard
- Optional bezel trim for semi-recessed mounting
- Microwave presence detector versions with stand-by light level feature
- SmartScan emergency version with wireless test status reporting
- Optional photocell control (not suitable for ceiling, semi-recessed or cornice mounting)