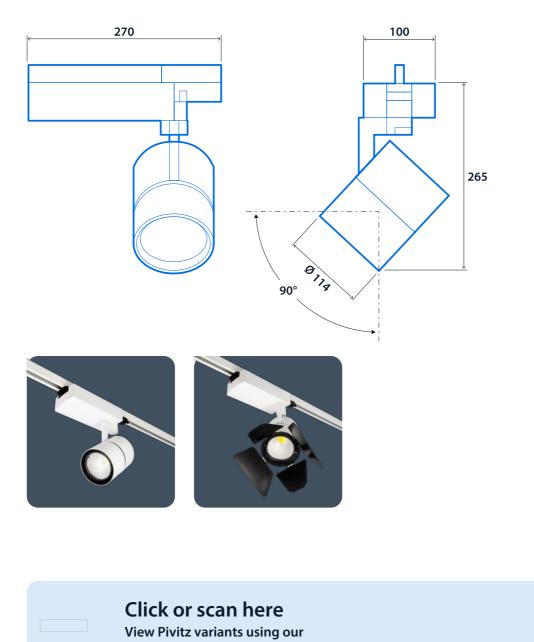

## Dimensions

Information is correct as of 29 Dec 2024, however must not be interpreted as a guarantee of individual product performance and/or characteristics. We reserve the right to alter specifications and designs without prior notice.

For use with the Track system.

Applications: office, retail, window displays, reception areas, car showrooms, historic buildings and churches.

- 17°, 28° and 41° beam angle versions
- 355° azimuth adjustment
- 90° vertical adjustment
- Barn door option to control light distribution
- Designed for installation into 3-Circuit or DALI 3-Circuit track
- Fitted with CRI 90 LEDs with enhanced R9 value. Suitable for retail applications