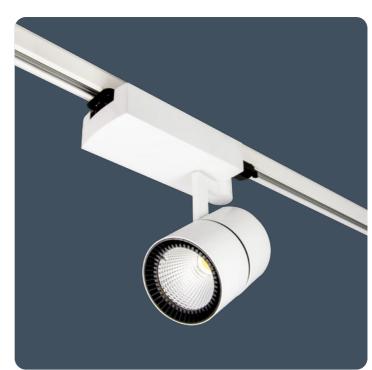

## Pivitz

## Track mounted adjustable spotlights

Track mounted display luminaires with integral horizontal control gear. Versions available with barn doors to contain the light distribution. 355° azimuth adjustment and a 180° vertical adjustment. 14 W, 20 W, 28 W or 35 W – 17°, 28° or 41° beam versions.

For use with the Track system.

Applications: office, retail, window displays, reception areas, car showrooms, historic buildings and churches.

- 17°, 28° and 41° beam angle versions
- 355° azimuth adjustment
- 90° vertical adjustment
- Barn door option to control light distribution
- Designed for installation into 3-Circuit or DALI 3-Circuit track
- Fitted with CRI 90 LEDs with enhanced R9 value. Suitable for retail applications