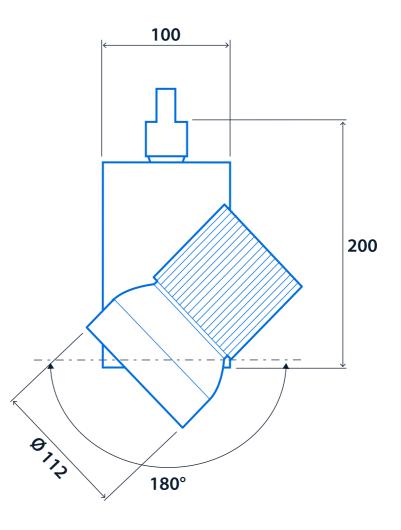

### **Dimensions**

#### Track mounted adjustable spotlights

Track mounted display luminaires with integral control gear.  $355^\circ$  azimuth adjustment and a  $180^\circ$  vertical adjustment. 14 W, 20 W, 28 W or 35 W -  $17^\circ$ ,  $28^\circ$  or  $41^\circ$  beam versions.