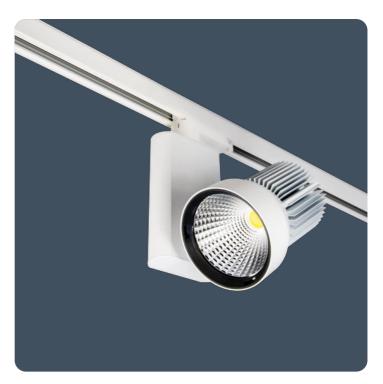

## Pitch-L

#### Track mounted adjustable spotlights

Track mounted display luminaires with integral control gear.  $355^\circ$  azimuth adjustment and a  $180^\circ$  vertical adjustment. 14 W, 20 W, 28 W or 35 W -  $17^\circ$ ,  $28^\circ$  or  $41^\circ$  beam versions.

For use with the Track system.

Applications: office, retail, window displays, reception areas, museums, art galleries, historic buildings and churches.

- 17°, 28° and 41° beam angle versions
- 355° azimuth adjustment
- 180° vertical adjustment
- Designed for installation into 3-Circuit or DALI 3-Circuit track
- Fitted with CRI 90 LEDs with enhanced R9 value. Suitable for retail applications