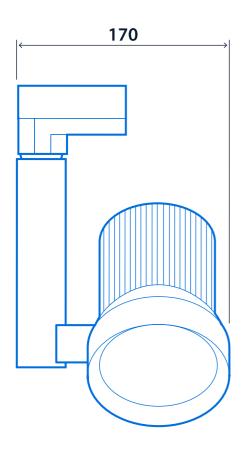

utput        | 1,330 lm - 3,625 lm | Efficacy           | Up to 97.3 LL/CW |
| Power               |                     |                    |                  |
| LED power           | 14 W - 35 W         | Circuit power      | 18 W - 41 W      |
| LED characteristics |                     |                    |                  |
| CRI                 | 90+                 | Colour temperature | 3000 K<br>4000 K |
| Rated life (hours)  | 50 K - L70/B10      |                    |                  |
| Compliance          |                     |                    |                  |
| UKCA                | Yes                 | CE                 | Yes              |
|                     |                     | CL .               |                  |

## Pitch-L



### **Dimensions**







# Click or scan here View Pitch-L variants using our online filtering tool



Information is correct as of 29 Dec 2024, however must not be interpreted as a guarantee of individual product performance and/or characteristics. We reserve the right to alter specifications and designs without prior notice.