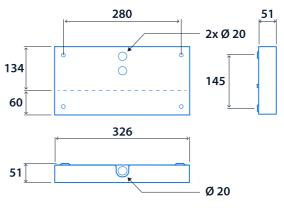

### Double message body (portrait)

\*Upper & Lower sections are separately switched