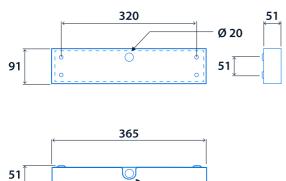

#### Single message body

Ø 20

Double message body (landscape)

\*Upper & Lower sections are separately switched