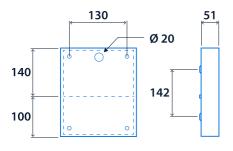

eed to power each section
- Custom legend panels available to special order
- Slim and sleek design

Notes: Body and legend ordered seperately - See 'View the range' for legend options or for triple legends please contact Thorlux sales department to confirm artwork



#### Specification

| Mounting             | Surface   | IP rating | IP20 |
|----------------------|-----------|-----------|------|
| Power                |           |           |      |
| LED power (multiple) | Up to 6 W |           |      |
| Compliance           |           |           |      |
| UKCA                 | Yes       | CE        | Yes  |





## Dimensions

#### Single message body



Ø 20

Double message body (landscape)



\*Upper & Lower sections are separately switched

### Double message body (portrait)





\*Upper & Lower sections are separately switched

#### Triple message body



\*3 Sections are separately switched



## Medi-Sign





**Click or scan here** View Medi-Sign variants using our online filtering tool



Information is correct as of 29 Dec 2024, however must not be interpreted as a guarantee of individual product performance and/or characteristics. We reserve the right to alter specifications and designs without prior notice.