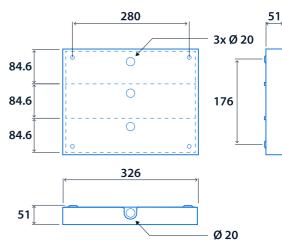

### Double message body (portrait)

\*Upper & Lower sections are separately switched

#### Triple message body

\*3 Sections are separately switched