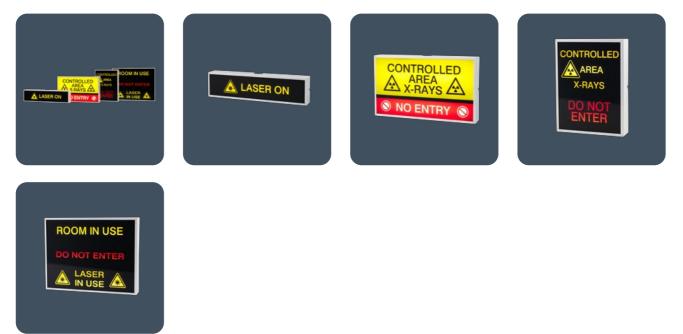

# Medi-Sign

ROOM IN USE

TROLLE

ENTRY S

🛦 LASER ON

# Single, double and triple message LED illuminated signage range

Single, double and triple message LED illuminated signage range, manufactured from zinc plated steel with white body finish. Slim, sleek and discrete body. Custom full-colour acrylic legend panels available to special order. Each section is separately switched and each requires a dedicated mains feed to power.

Notes: Body and legend ordered seperately - See 'View the range' for legend options or for triple legends please contact Thorlux sales department to confirm artwork