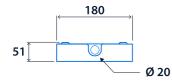

#### Single message body

Ø 20

Double message body (landscape)

\*Upper & Lower sections are separately switched