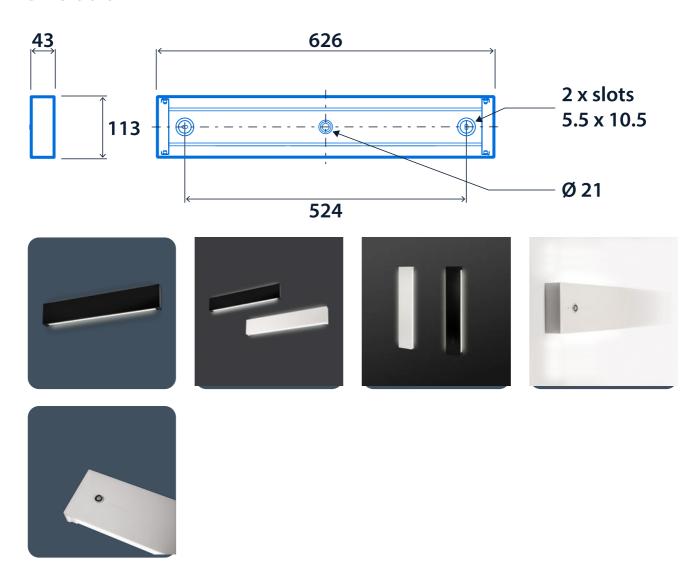

ergency options
- SmartScan wireless technologyremoves the need for control cabling. Ideal for retrofit







Up to 130 LL/CW





# **Specification**

Mounting Surface IP rating IP40 Impact rating IK10 Max presence detection height 8 m

#### Lighting

Optic Opal diffuser Lumen output 1,455 lm - 2,860 lm
Efficacy Up to 130 LL/CW

# **Emergency data**

Emergency lumen output385 lmEmergency typeMaintainedEmergency duration3 hoursBattery specificationNickel Metal Hydride (NiMH)

#### **Power**

LED power 10 W - 20 W Circuit power 12 W - 22 W

#### **LED** characteristics

 CRI
 80+
 Colour temperature
 4000 K

# Rated life (hours) **67 K - L80/B10**

# Compliance

UKCA Yes CE Yes

Energy efficiency class This product contains a light source of

energy efficiency class B



# **Dimensions**



# Click or scan here

View Kast variants using our online filtering tool



Information is correct as of 29 Dec 2024, however must not be interpreted as a guarantee of individual product performance and/or characteristics. We reserve the right to alter specifications and designs without prior notice.