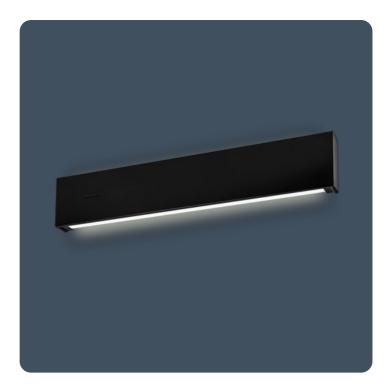

# Wall mounted up and downlighters

Wall mounted linear luminaires with upward and downward light component. Steel body finished in either white or black with opal polycarbonate diffusers. Can be mounted vertically as well as horizontally. Kast is ideal for corridors or stairwell applications.

Applications: corridors, stairwells, reception areas, meeting rooms, offices

- Can be mounted horizontally or vertically
- Integral emergency and SmartScan emergency options
- SmartScan wireless technologyremoves the need for control cabling. Ideal for retrofit