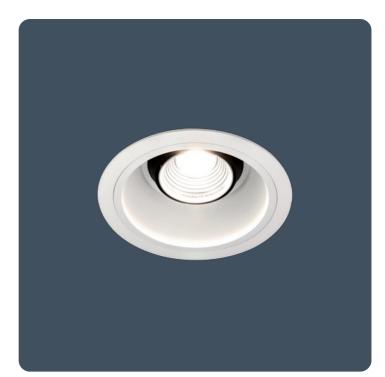

# **Enhanced circular recessed downlighters**

Recessed luminaires featuring high performance metalised inner reflector with wide or narrow distribution options. Choice of white or anti-glare black injection moulded outer reflector. Glare control is excellent at 50° and above. Very efficient LEDs, 11 W, 24 W and highoutput 51 W versions.

Applications: Offices, corridors, reception areas, toilets and retail.

- Choice of white or anti-glare black injection moulded flameretardant outer reflector for dynamic appearance
- Excellent glare control at 50° and above
- Optional reinforcing board with centre cut aperture
- Supplied with remote gear unit fitted with 2 m lead
- SmartScan versions fitted with TEE connector for LCM wiring
- CRI 80 and CRI 90 available as standard. CRI 90 LEDs with enhanced R9 value available to special order
- SmartScan wireless technology removes the need for control cabling. Ideal for retro-fit