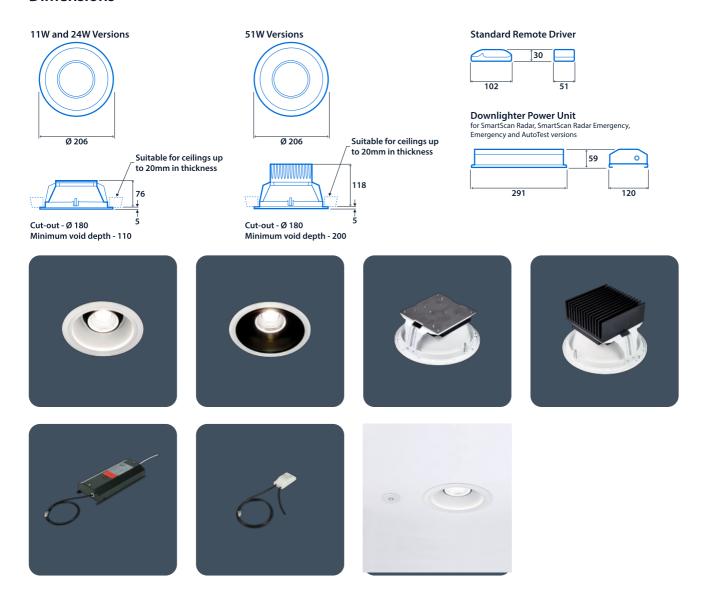

gy removes the need for control cabling. Ideal for retro-fit



IP40 (IP20 above ceiling)

Up to 121.4 LL/CW



| _   |       |       |   |
|-----|-------|-------|---|
| Sne | citic | ation | ١ |

Mounting Recessed IP rating IP40 (IP20 above ceiling)

Max presence detection height 8 m

### Lighting

Lumen output 1,570 lm - 5,870 lm Efficacy Up to 121.4 LL/CW

# **Emergency data**

Emergency type Maintained Emergency duration 3 hours

Battery specification Nickel Metal Hydride (NiMH)

## Power

LED power 11 W - 51 W Circuit power 14 W - 58 W

# **LED characteristics**

CRI 80+ Colour temperature 3000 K 90+ 4000 K

Rated life (hours) 50 K - L70/B10

## Compliance

UKCA Yes CE Yes

Energy efficiency class This product contains a light source of

energy efficiency class D



# **Dimensions**



# Click or scan here View G3 Pro variants using our online filtering tool



Information is correct as of 01 Jan 2025, however must not be interpreted as a guarantee of individual product performance and/or characteristics. We reserve the right to alter specifications and designs without prior notice.