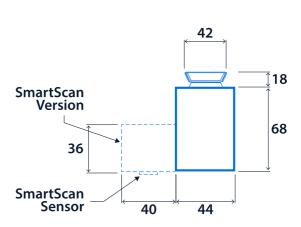

## **Specification**

Mounting Recessed IP rating IP20

> Surface Suspended

Nominal size 850 x 870 mm Max presence detection height 8 m

> 1400 mm 2800 mm

#### Sustainability

TM66 circularity score 2.6

#### Lighting

Efficacy

Low glare diffuser 1,775 lm - 8,920 lm Optic Lumen output

> **Opal diffuser** Up to 135.3 LL/CW

#### **Emergency data**

Emergency lumen output 350 lm - 365 lm Emergency type Maintained

**Emergency duration** 3 hours Nickel Metal Hydride (NiMH) **Battery** specification



Power

LED power 12 W - 60 W LED power per metre 9 W - 21 W

Circuit power 15 W - 67 W

**LED** characteristics

CRI 80+ Colour temperature 4000 K

Rated life (hours) 100 K - L80/B10

Compliance

UKCA Yes CE Yes



#### **Dimensions**

#### **Suspended version**



#### **Surface version**



# Recessed version (pull-up only)



# Mounting Arrangement - Plasterboard ceiling







### Click or scan here View Flexbar Diffuser variants using our online filtering tool



Information is correct as of 29 Dec 2024, however must not be interpreted as a guarantee of individual product performance and/or characteristics. We reserve the right to alter specifications and designs without prior notice.