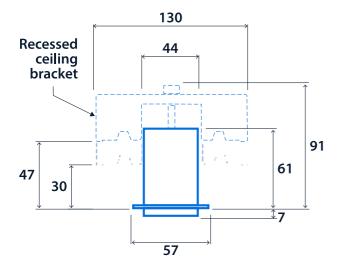

#### **Dimensions**

# Recessed version (pull-up only)

# Mounting Arrangement - Plasterboard ceiling