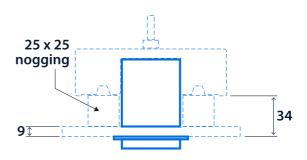

# Mounting Arrangement - Plasterboard ceiling

Notes: See installation leaflet for fixing locations

IP20 Up to 135.3 LL/CW

TM66 circularity score 2.6