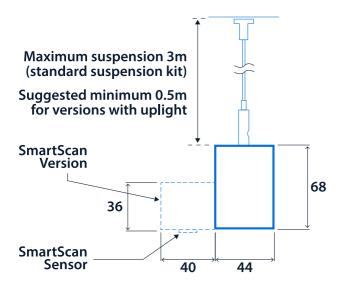

66 circularity score 2.6

#### **Specification**

Mounting Recessed IP rating IP20

> Surface Suspended

Nominal size 850 x 870 mm Max presence detection height 8 m

> 1400 mm 2800 mm

#### Sustainability

TM66 circularity score 2.6

#### Lighting

Efficacy

Low glare diffuser 1,775 lm - 8,920 lm Optic Lumen output

> **Opal diffuser** Up to 135.3 LL/CW

#### **Emergency data**

Emergency lumen output 350 lm - 365 lm Emergency type Maintained

**Emergency duration** 3 hours Nickel Metal Hydride (NiMH) **Battery** specification



Power

LED power 12 W - 60 W LED power per metre 9 W - 21 W

Circuit power 15 W - 67 W

**LED** characteristics

CRI 80+ Colour temperature 4000 K

Rated life (hours) 100 K - L80/B10

Compliance

UKCA Yes CE Yes



#### **Dimensions**

#### **Suspended version**



#### **Surface version**



# Recessed version (pull-up only)



# Mounting Arrangement - Plasterboard ceiling







### Click or scan here View Flexbar Diffuser variants using our online filtering tool



Information is correct as of 29 Dec 2024, however must not be interpreted as a guarantee of individual product performance and/or characteristics. We reserve the right to alter specifications and designs without prior notice.