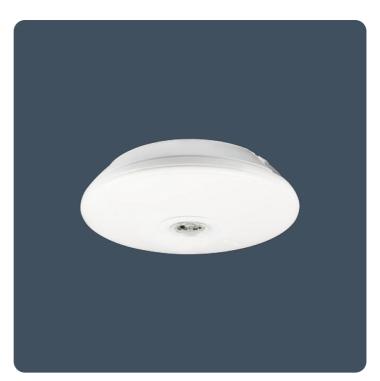

### **Firefly Surface**

# Emergency luminaires for surface mounting with dedicated SmartScan wireless technology versions

LED emergency luminaires for surface mounting with SmartScan wireless communication. Superb optical performance means fewer luminaires are required. Three hour, non-maintained emergency operation. Choice of IP54 square or IP66 circular body styles.

Applications: open plan areas, corridors, storerooms, toilets etc.

- Superb photometric performance
- Low standby power consumption (1.7 W total)
- Status indicator shows operational condition
- Reliable Nickel Metal Hydride (NiMH) battery technology
- Simple to install, full status reporting SmartScan wireless communication versions