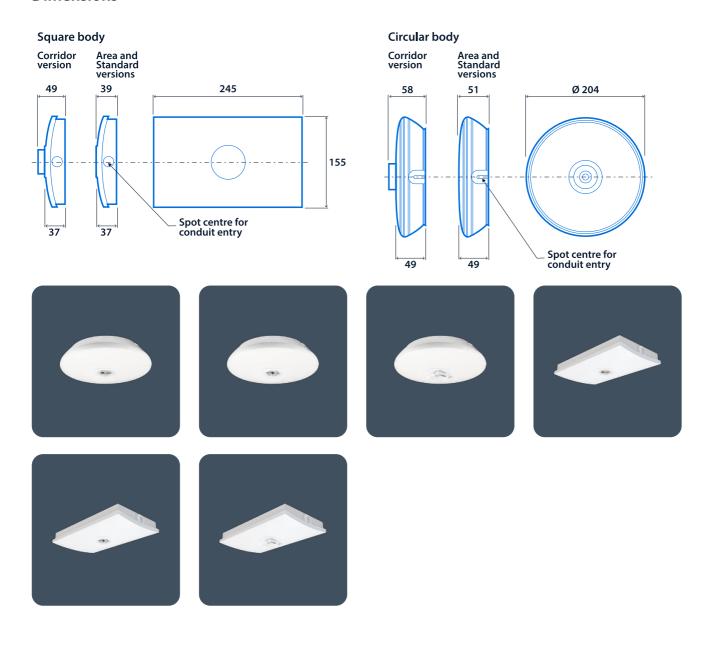

|                       |                             |
|------------------------|-----------------|-----------------------|-----------------------------|
| Mounting               | Surface         | IP rating             | Up to IP66                  |
| Emergency data         |                 |                       |                             |
| Emergency lumen output | 235 lm - 270 lm | Emergency type        | Non-maintained              |
| Emergency duration     | 3 hours         | Battery specification | Nickel Metal Hydride (NiMH) |
| Power LED power        | 3 W             | Circuit power         | 3 W                         |
| <b>Compliance</b> UKCA | Yes             | CE                    | Yes                         |

## **Firefly Surface**



#### **Dimensions**



#### Click or scan here

View Firefly Surface variants using our online filtering tool



Information is correct as of 29 Dec 2024, however must not be interpreted as a guarantee of individual product performance and/or characteristics. We reserve the right to alter specifications and designs without prior notice.