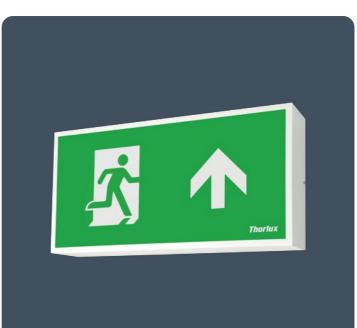

## **Exit Sign XL**

# Increased viewing distance LED wall mounted exit signs

Large format maintained or non maintained emergency exit luminaires with a choice of legends and increased viewing distance. SmartScan wireless versions available.

- Extremely long LED lifetime, up to 100,000 hours
- 60 m maximum viewing distance in accordance with BS EN 1838
- Three hour, maintained emergency operation
- Choice of ISO 7010 legends
- Simple to install, full status reporting SmartScan wireless communication versions