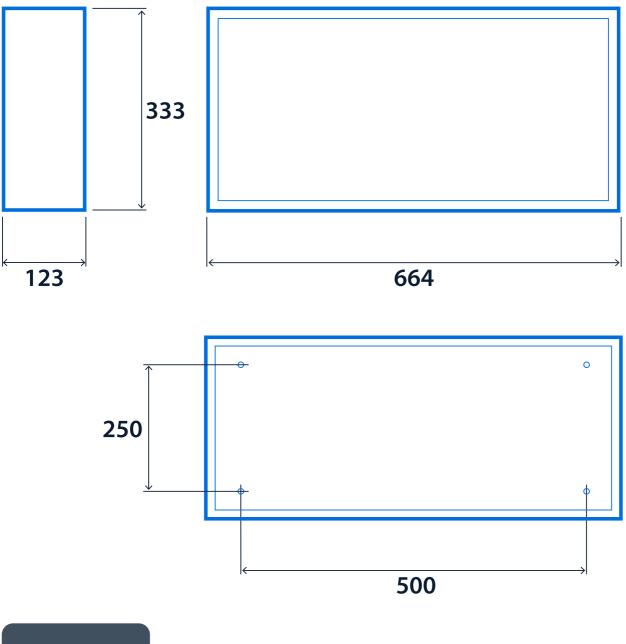

racteristics   |                                                                                         |                          |             |
| Colour temperature    | 4000 K                                                                                  |                          |             |
| Compliance            |                                                                                         |                          |             |
| UKCA                  | Yes                                                                                     | CE                       | Yes         |
|                       |                                                                                         |                          |             |

1





### Dimensions





## **Exit Sign XL**





**Click or scan here** View Exit Sign XL variants using our online filtering tool



Information is correct as of 01 Jan 2025, however must not be interpreted as a guarantee of individual product performance and/or characteristics. We reserve the right to alter specifications and designs without prior notice.