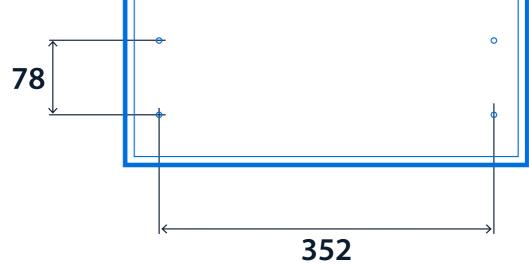

|                          |         |
| Colour temperature    | 4000 K                                                                                                                                            |                          |         |
| Compliance            |                                                                                                                                                   |                          |         |
| UKCA                  | Yes                                                                                                                                               | CE                       | Yes     |

1





### Dimensions







# **Exit Sign**





**Click or scan here** View Exit Sign variants using our online filtering tool



Information is correct as of 01 Jan 2025, however must not be interpreted as a guarantee of individual product performance and/or characteristics. We reserve the right to alter specifications and designs without prior notice.