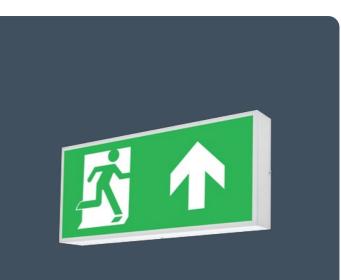

## **Exit Sign**

### LED wall mounted exit signs

General purpose maintained or non maintained emergency escape signage with a choice of ISO 7010 or EURO legends. SmartScan, DALI / Self-Test and Standard Emergency. Available in three hour emergency versions.Applications: offices, retail, schools

- Extremely long LED lifetime, up to 100,000 hours
- 34 m maximum viewing distance in accordance with BS EN 1838
- Three hour, maintained or non-maintained emergency operation
- Choice of legends
- Simple to install, full status reporting SmartScan wireless communication versions