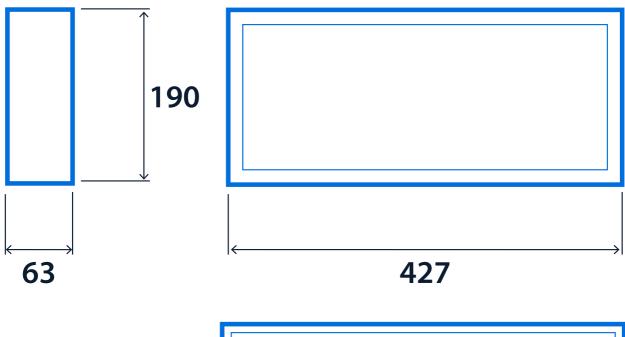

|                          |         |
| Colour temperature    | 4000 K                                                                                                                                            |                          |         |
| Compliance            |                                                                                                                                                   |                          |         |
| UKCA                  | Yes                                                                                                                                               | CE                       | Yes     |

1





### Dimensions







# **Exit Sign**





**Click or scan here** View Exit Sign variants using our online filtering tool



Information is correct as of 01 Jan 2025, however must not be interpreted as a guarantee of individual product performance and/or characteristics. We reserve the right to alter specifications and designs without prior notice.