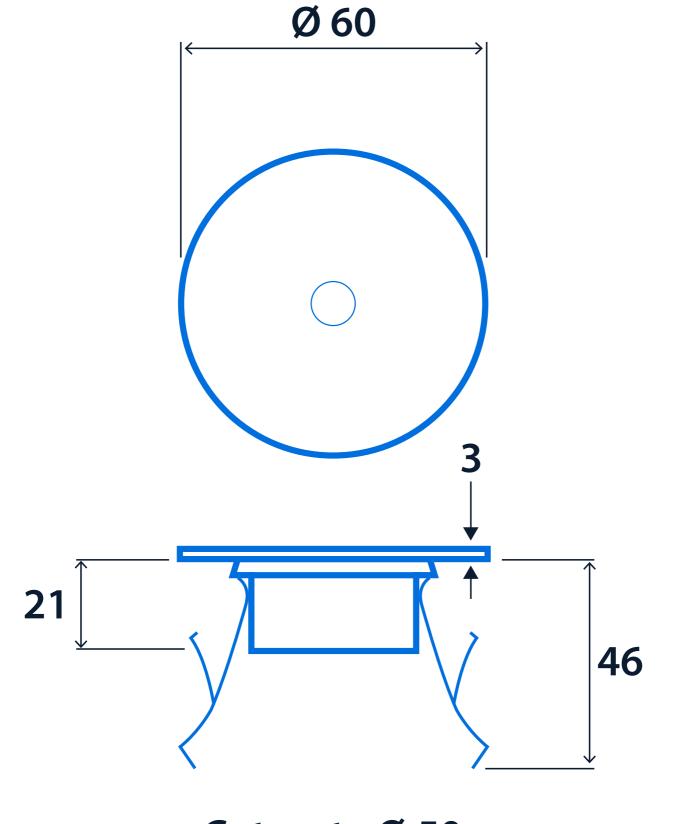

### Dimensions

Innovating sustainable lighting solutions for a brighter future.

## **Eco Sensor PIR Ceiling Mounted**

Cut-out - Ø 50