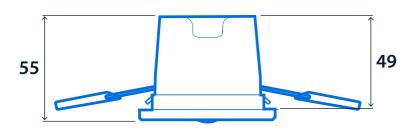

#### **Dimensions**

## **Surface Version**

**Ø 67**↑ **75** 

Cut-out - Ø 60 Minimum void depth - 59