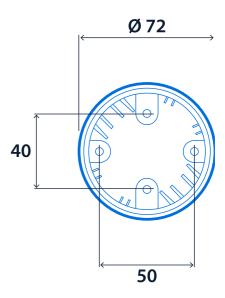

# **Eco PIR**



#### Stand-alone passive infre-red detector

Stand-alone passive infra-red detector for small spaces. Suitable for switching up to 3 A.

- Ideal for small areas with low occupancy patterns
- Recessed or Surface mounting options
- 240 V / 3 A switching capacity
- Adjustable time delay (10 seconds 25 minutes)
- Integral photocell (switching only)
- Presence or absence detection modes (absence detection requires push to make switch, not supplied)





| $\sim$ | citi | とつもしへい | ŝ |
|--------|------|--------|---|
| JUE    | CHI  | cation | ı |
|        |      |        |   |

IP rating IP20

#### Compliance

UKCA Yes CE Yes

# **Eco PIR**



#### **Dimensions**

### **Recessed Version**



## **Surface Version**





**Ø 67**↑ **75** 

Cut-out - Ø 60 Minimum void depth - 59





### Click or scan here

View Eco PIR variants using our online filtering tool



Information is correct as of 29 Dec 2024, however must not be interpreted as a guarantee of individual product performance and/or characteristics. We reserve the right to alter specifications and designs without prior notice.