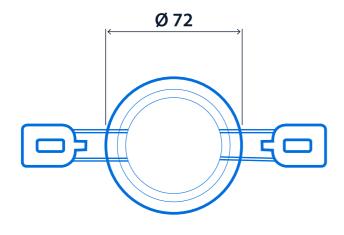

# **Eco PIR**



#### Stand-alone passive infre-red detector

Stand-alone passive infra-red detector for small spaces. Suitable for switching up to 3 A.

- Ideal for small areas with low occupancy patterns
- Recessed or Surface mounting options
- 240 V / 3 A switching capacity
- Adjustable time delay (10 seconds 25 minutes)
- Integral photocell (switching only)
- Presence or absence detection modes (absence detection requires push to make switch, not supplied)





| $\sim$ | citi | とつもしへい | ŝ |
|--------|------|--------|---|
| JUE    | CHI  | cation | ı |
|        |      |        |   |

IP rating IP20

#### Compliance

UKCA Yes CE Yes

# **Eco PIR**



#### **Dimensions**

### **Recessed Version**



## **Surface Version**





**Ø 67**↑ **75** 

Cut-out - Ø 60 Minimum void depth - 59





### Click or scan here

View Eco PIR variants using our online filtering tool



Information is correct as of 29 Dec 2024, however must not be interpreted as a guarantee of individual product performance and/or characteristics. We reserve the right to alter specifications and designs without prior notice.