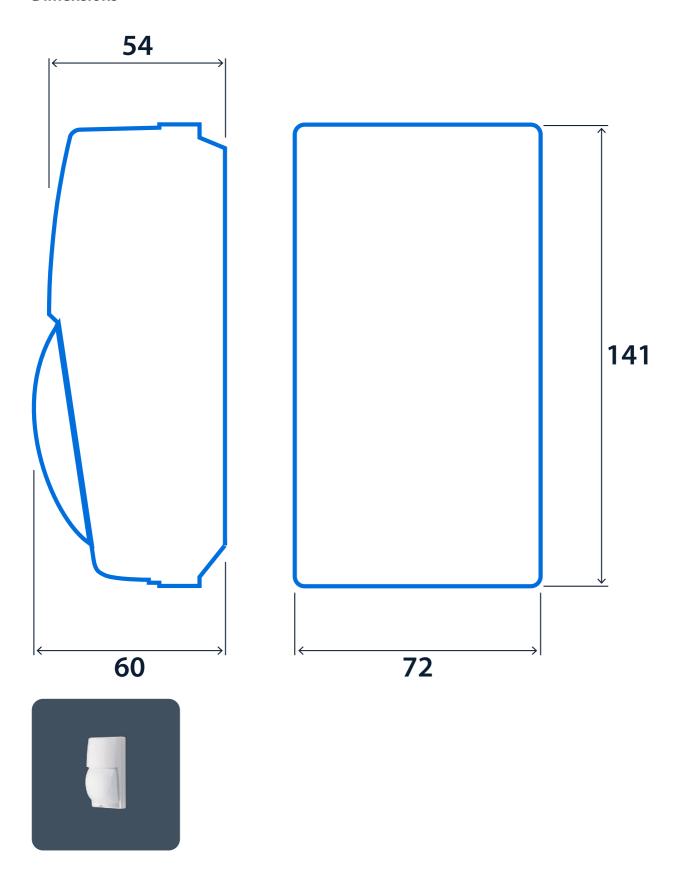

# **Eco Corridor / Area Sensors**



### Wall mounted passive infra-red detectors

Passive infra-red detectors for wall mounting in corridors or large open plan spaces. For use with the ECO-Controller.

- Detection coverage up to 15 m
- Simple to install Wall mounted at 1.5 2.5 m height
- Weatherproof Classified IP54
- Connects to the Eco-Controller (ECO 9345) via low-voltage connection



IP54

### **Specification**

IP rating IP54

### Compliance

UKCA Yes CE Yes

# **Eco Corridor / Area Sensors**



## **Dimensions**



# **Eco Corridor / Area Sensors**



## Click or scan here

View Eco Corridor / Area Sensors variants using our online filtering tool



Information is correct as of 01 Jan 2025, however must not be interpreted as a guarantee of individual product performance and/or characteristics. We reserve the right to alter specifications and designs without prior notice.